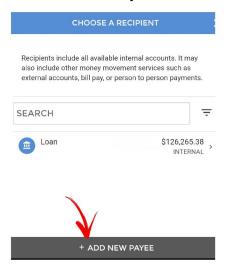

## EXTERNAL TRANSFER

Send money between all of your bank accounts!

1 Click "Move Money" or "Transfers" tab and choose "New Transaction

2 Choose the payee, or add someone new by clicking "Add New Payee"

3. Click "External Account"