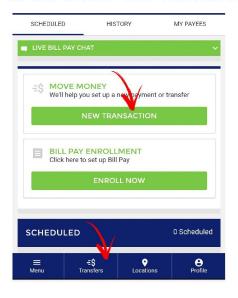

## EXTERNAL TRANSFER

Send money between all of your bank accounts!

1 Click "Move Money" or "Transfers" tab and choose "New Transaction

2 Choose the payee, or add someone new by clicking "Add New Payee"

3. Click "External Account"